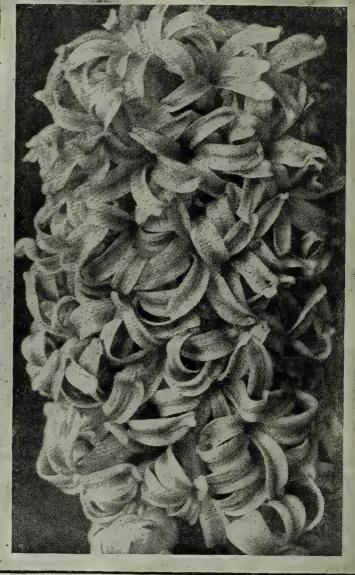

| .40     | 2.75   |
| La Grandesse. Fine, pure white              | .05    | .50     | 3.00   |
| Mad. Van der Hoop. Pure white               |        | - 4,000 |        |
| large bells                                 |        | .50     | 3.00   |
|                                             |        | -       |        |

# MICHELL'S NAMED HYACINTHS FOR FORCING AND HIGH-CLASS BEDDING

Of late years the Named Hyacinths have gained wide prominence for bedding; they are ideal on account of their flowering at one time, being all one height and uniform in appearance. The varieties offered on this page while Second Sized Named Varieties are especially recommended where the above effect is desired.

OUR SELECTION of Named Varieties with your choice of color \$4.75 per 100, per 1000 \$45.00





### Michell's Hyacinths Planted in "Capital Hill Park" Harrisburg, Pa.

Note—To assist customers in selecting varieties that will bloom together, we have affixed the letters E, M, L, signifying E for early, M for mid-season, L for late.

| SINGLE RED HYACINTHS Each                    | Doz.   | 100    | 1000    |
|----------------------------------------------|--------|--------|---------|
| L Koh=i=Noor (Semi-double). Bright.:\$0.08   | \$0.75 | \$5.00 | \$46.00 |
| M Queen of Hyacinths. Scarlet                |        | 5.00   | 46.00   |
| M Robert Steiger. Crimson, compact truss .08 | -75    | 5.00   | 46.00   |
| L Roi des Belges. Bright scarlet08           | -75    | 5.00   | 46.00   |
| SINGLE WHITE HYACINTHS                       |        |        |         |
| E Alba Superbissima